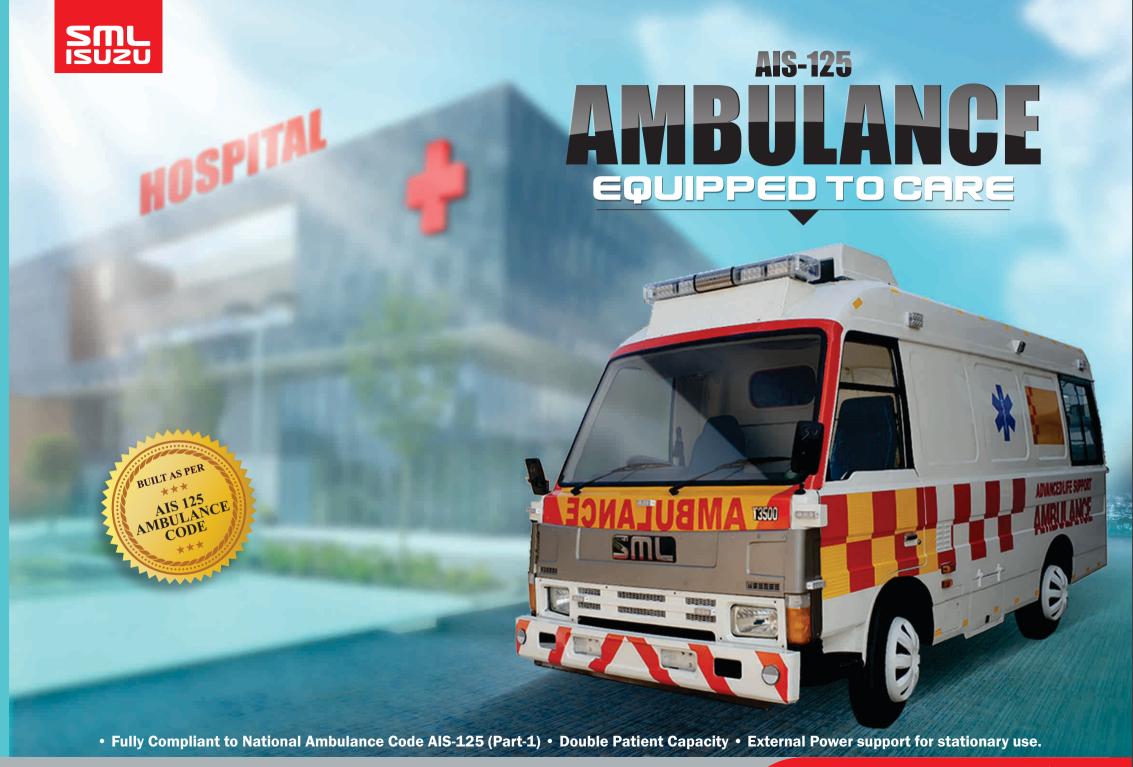

## **SPECIFICATIONS**

| Parameter                                           | B Type PTV (Patient                         | C Type BLS (Basic                        | D Type ALS (Advance                   |
|-----------------------------------------------------|---------------------------------------------|------------------------------------------|---------------------------------------|
|                                                     | Transport Vehicle)                          | Life Support)                            | Life Support)                         |
| Wheel Base                                          | 2815mm                                      | 2815mm                                   | 2815mm                                |
| <b>Emission Norm</b>                                | BS - IV                                     | BS - IV                                  | BS - IV                               |
| Engine Capacity                                     | 3455cc                                      | 3455cc                                   | 3455cc                                |
| Engine Power                                        | 75 kW @ 2800 rpm                            | 75 kW @ 2800 rpm                         | 75 kW @ 2800 rpm                      |
| Power Steering                                      | $\checkmark$                                | $\checkmark$                             | <b>√</b>                              |
| No. of Tyres                                        | 4+1                                         | 4+1                                      | 4+1                                   |
| Air Conditioning                                    | Optional                                    | Optional                                 | $\checkmark$                          |
| Overall Length mm                                   | 5579                                        | 5579                                     | 5579                                  |
| Overall Width mm                                    | 2000                                        | 2000                                     | 2000                                  |
| Automatic Roll-In stretchers<br>Compliant to Type-B | Yes, Qty – 1 or 2<br>Compliant to Type-C    | Yes, Qty – 1 or 2<br>Compliant to Type-D | Yes, Qty – 1 or 2                     |
| Interiors (Panel)                                   | Soft Roof, Sheet Panel                      | FRP/Non-Permeable Material               | FRP/Non-Permeable Material            |
| Bar Light & Public Address System                   | ×                                           | <b>√</b>                                 | $\checkmark$                          |
| Revolving Light on top                              | √, Blue Beacon Light                        | X, Part of Bar Light                     | X, Part of Bar Light                  |
| Side Blinkers & Flood Lights                        | ×                                           | <b>√</b>                                 | $\checkmark$                          |
| Dual Battery                                        | ×                                           | $\checkmark$                             | ✓                                     |
| Provision/Space for Medical Equipment               | $\checkmark$                                | $\checkmark$                             | $\checkmark$                          |
|                                                     | Extra Fitment (Not in Pa                    | art-1 of AIS-125)                        |                                       |
| Oxygen Delivery System Cylinder will be provided    | $\checkmark$ , Clamp for mounting Cylinders | √, with Compartment for 02<br>Cylinders  | $\sqrt{\ }$ , with Compartment for 02 |
| IV Bottle Hooks/Space                               | $\checkmark$                                | V                                        | <b>√</b>                              |
| Scoop Stretcher                                     | ×                                           | ×                                        | <b>✓</b>                              |
| Spine Board                                         | ×                                           | ×                                        | $\checkmark$                          |

<sup>•</sup> External Graphics as per ambulance code. • Medical Equipment/Medicines are NOT Included in the SML Supply Scope. Provision/Space will be provided • Oxygen Cylinders are not Included. • Auto Changer Oxygen Supply System with Digital Display is available at Extra cost (for D type)